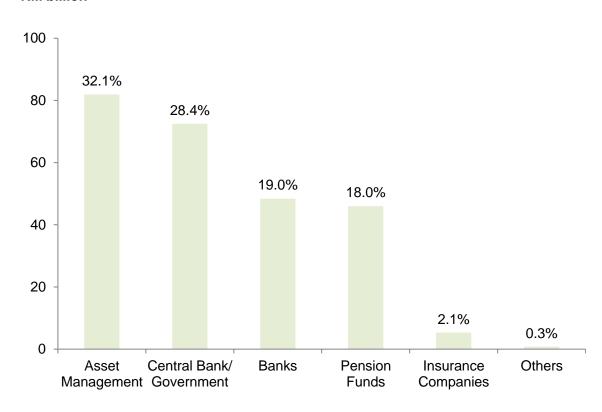

## Distribution of Non-resident Holdings of Government Bonds as at end-Dec 2024

### Source: Bank Negara Malaysia

#### Note:

- Malaysian Government Bonds includes Malaysian Government Securities (MGS) and Malaysian Government Investment Issues (MGII)
- 'Others' include individuals, non-financial corporations and unidentified sectors.
- Data may vary pending further classification by reporting entities.