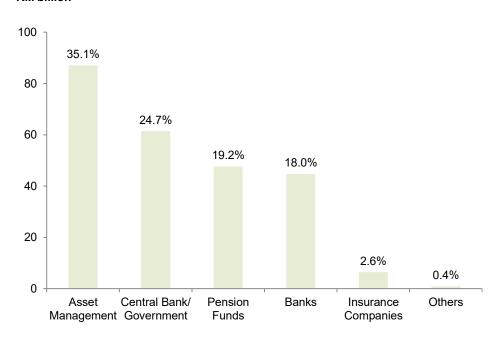

# Distribution of Non-resident Holdings of Government Bonds as at end-**June 2023**

### **RM** billion

### Source: Bank Negara Malaysia

- Malaysian Government Bonds includes Malaysian Government Securities (MGS), Malaysian Government Investment Issues (MGII), and Sukuk Perumahan Kerajaan (SPK).
- 'Others' include individuals, non-financial corporations and unidentified sectors.
- Data may vary pending further classification by reporting entities.