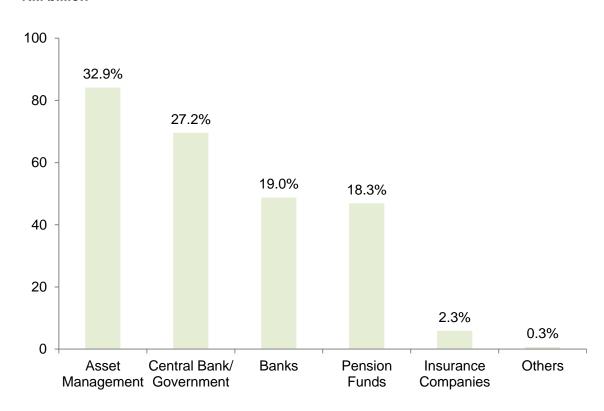

## Distribution of Non-resident Holdings of Government Bonds as at end-June 2024

#### Note:

- Malaysian Government Bonds includes Malaysian Government Securities (MGS) and Malaysian Government Investment Issues (MGII)
- 'Others' include individuals, non-financial corporations and unidentified sectors.
- Data may vary pending further classification by reporting entities.