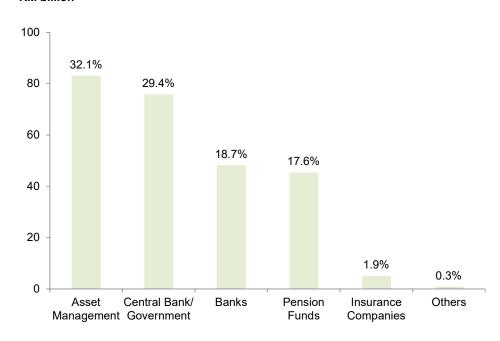

# Distribution of Non-resident Holdings of Government Bonds as at end-Mar 2025

#### RM billion

## Source: Bank Negara Malaysia

#### Note

- Malaysian Government Bonds includes Malaysian Government Securities (MGS) and Malaysian Government Investment Issues (MGII)
- 'Others' include individuals, non-financial corporations and unidentified sectors.
- Data may vary pending further classification by reporting entities.