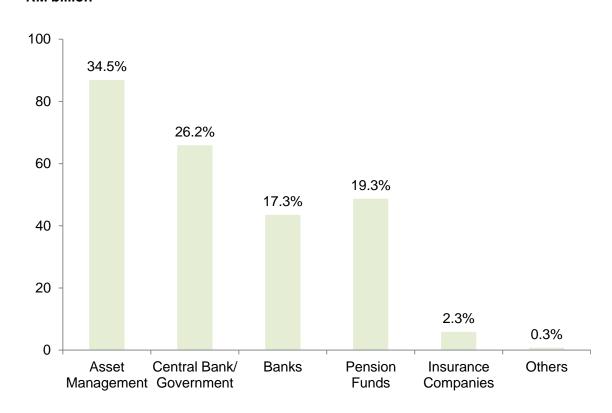

## Distribution of Non-resident Holdings of Government Bonds as at end-March 2024

#### Note

- Malaysian Government Bonds includes Malaysian Government Securities (MGS) and Malaysian Government Investment Issues (MGII).
- 'Others' include individuals, non-financial corporations and unidentified sectors.
- Data may vary pending further classification by reporting entities.