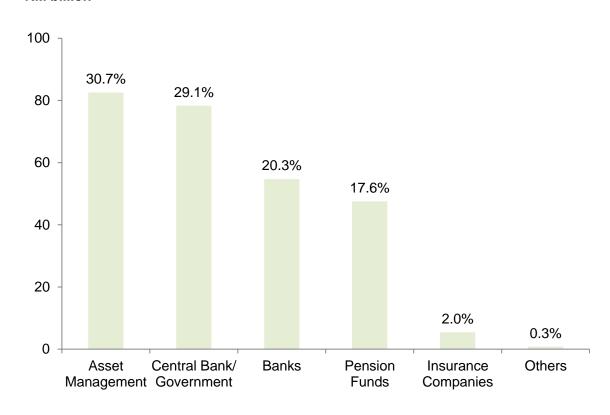

# Distribution of Non-resident Holdings of Government Bonds as at end-Sep 2024

#### Note

- Malaysian Government Bonds includes Malaysian Government Securities (MGS) and Malaysian Government Investment Issues (MGII)
- 'Others' include individuals, non-financial corporations and unidentified sectors.
- Data may vary pending further classification by reporting entities.